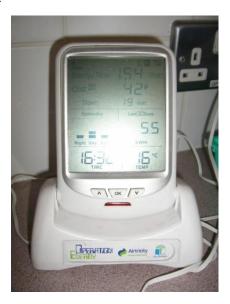

### 6. Did you receive any support or <u>resources</u> from parents, staff or outside agencies? Did you have to source any funding?

Several years ago the school was fitted with 16 Solar panels. During the last two years we have also checked the reading on the display panel each day and recorded the Wattage and CO2 reduction.