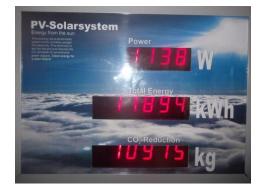

### 6. Did you receive any support or <u>resources</u> from parents, staff or outside agencies? Did you have to source any funding?

Several years ago the school was fitted with 16 Solar panels. During the last two years we have also checked the reading on the display panel each day and recorded the Wattage and CO2 reduction.

Again our school is completing another extension of four classrooms. As an ECO committee we were hoping that new solar panels would be incorporated into the new south facing roof.

It was a great opportunity for the school to find out more about the advantages of solar panels. So as soon as the contract was awarded, the ECO committee contacted the firm and invited them to speak to the pupils. We were pleased to hear that 60 new panels are to be added to the existing 16 and as they begin to function we will be able to work out the difference in our CO2 reduction in comparison to the original system.