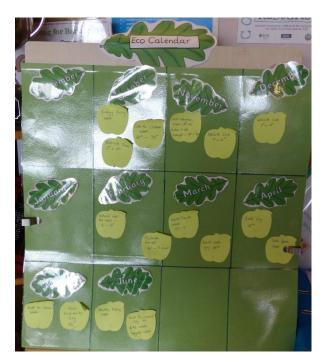

## 8. Has doing this topic driven other Eco-Schools ideas? What are your future plans regarding Eco-Schools?

In March 2014 we were awarded our 4<sup>th</sup> Green Flag.

Ever forgotten an important date? Not the Eco-committee and pupils of Fair Hill Primary School. We have introduced an Eco-Calendar that informs every one of their progress and involvement throughout the year.