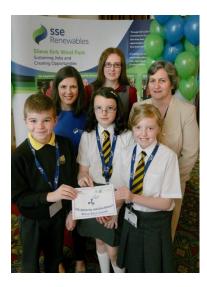

## SSE Airtricity and Eco-Schools Global Wind Awards 2014 – Runners up in Operation Energy Project of the Year.

This year we were invited to attend the SSE Airtricity and Eco-Schools Global Wind Awards in the Everglades Hotel Derry~Londonderry. The event included an energy forum Q&A, providing pupils with the opportunity to pitch their energy related questions to a panel of leading energy/environmental industry representatives, a presentation by our pupils on their study of energy efficiency and renewable energy and an exhibition space focused on the energy topic. We were presented with our Award from Jason Cooke, SSE Airtricity; Ian Humphreys, CEO, Keep Northern Ireland Beautiful. After lunch we were taken on a trip up to Slieve Kirk Wind Farm, where pupils had a guided tour of a wind turbine.