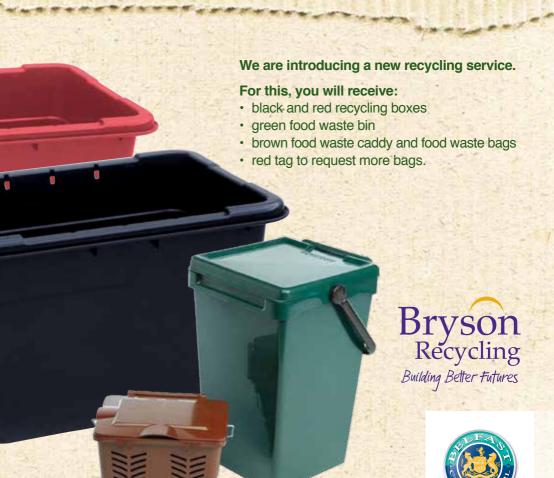

# Your recycling box

Our new recycling and food waste collection services will help you recycle even more at home. Please use these services as much as you can to help us reach our recycling targets, save money and improve the local environment and economy.

If you need more food waste bags:

- Fix your red tag to your green food waste bin on collection day,
- Collect from your local recycling centre, or
- Call us on 0800 032 8100.