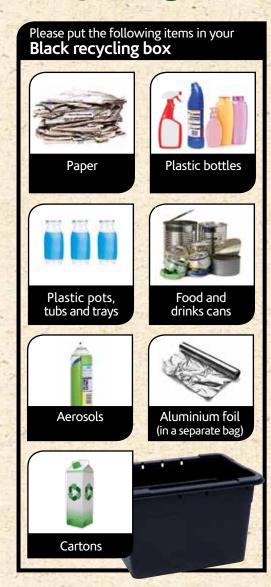

Leave your recycling boxes and food waste bin at the front of your property by 7am on your collection day.

(including bones)

vegetables

Bread, cakes and pastries

Rice, beans and pasta

Teabags and coffee grounds

Potato and vegetable peelings

Any other leftover food