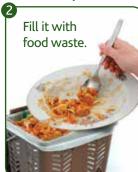

#### How do I use my food caddy?

Line your caddy with a biodegradable bag. (Only use the bags we supply in your food waste caddy)

When it is full tie the bag tightly and put in your green food waste bin.

If you need more food waste bags:

- Fix your red tag to your green food waste bin on collection day,
- Collect from your local recycling centre, or
- Call us on 0800 032 8100.