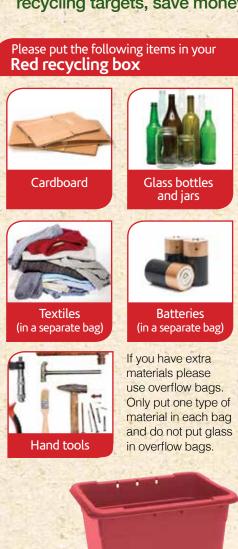

# Your recycling box

# Your recycling box

Our new recycling and food waste collection services will help you recycle even more at home. Please use these services as much as you can to help us reach our recycling targets, save money and improve the local environment and economy.