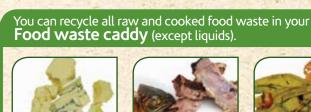

Leave your recycling boxes and food waste bin at the front of your property by 7am on your collection day.

(including bones)

vegetables

Bread, cakes and pastries

Rice, beans and pasta

Teabags and coffee grounds

Potato and vegetable peelings

Any other leftover food