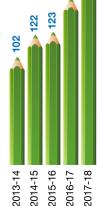

reduction in car use and 36,000 sustainable journeys by pupils during the Travel Challenge

2018

saw the registration of the first Northern Ireland 3rd level EcoCampus -Stranmills University College

**Number of Green Flags** awarded